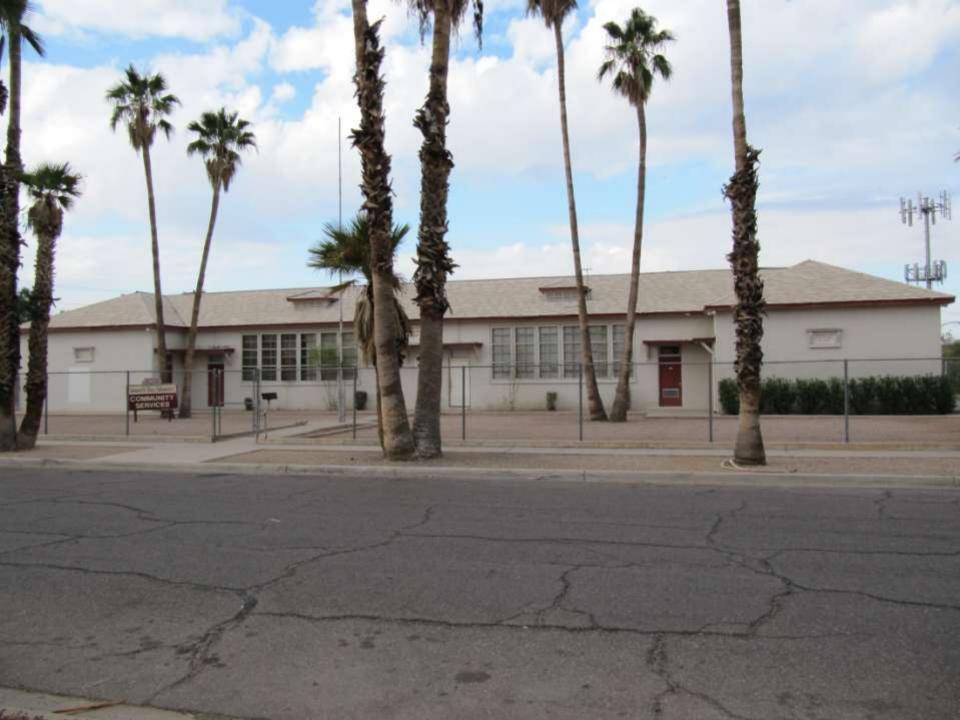

**Phoenix SDA Community Center** 

## Building

- 10 churches began ministry in 1973
- Many repairs are needed complete makeover
  - Roof
  - -A/C
  - Paint (inside and outside)
  - Drop ceiling in clothing room and front reception area
  - Insulation
  - Plumbing

#### 15<sup>th</sup> St & McDowell Rd

#### 1320 N. 15<sup>th</sup> St. Phoenix, AZ 85006