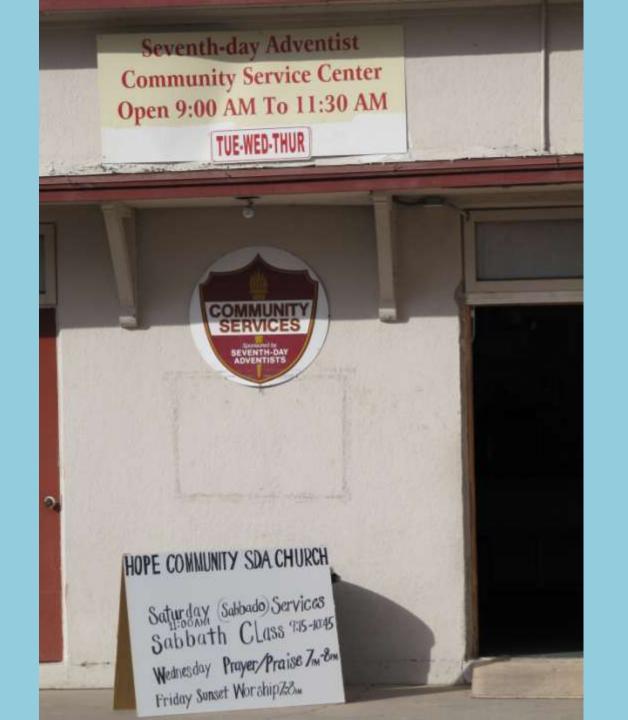

#### NAPS - National Association for the Prevention of Starvation

Seventh-day Adventist Community Service Center Open 9:00 AM To 11:30 AM Mondoy Thru Wodpoeder Only

## Seventh Day Adventist COMMUNITY SERVICES

TUE-WED-THUR 9AM. 11:30AM.

320N.15ST