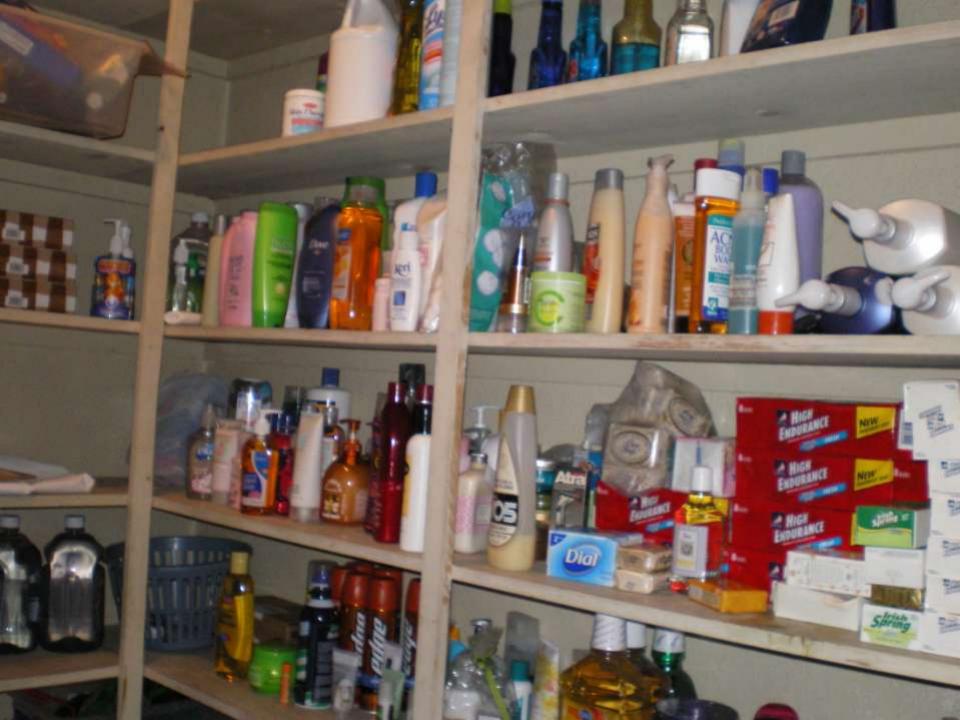

## **Services Provided**

- Food
- Clothing
- Health care (free medical clinic)
- 12-step recovery programs
- Showers for the homeless
- Breakfast/lunch for the homeless
- Emotional and spiritual counseling
- Maternity needs
- Toys for children
- Furniture
- Appliances
- Bus passes
- Information and referrals
- Educational classes